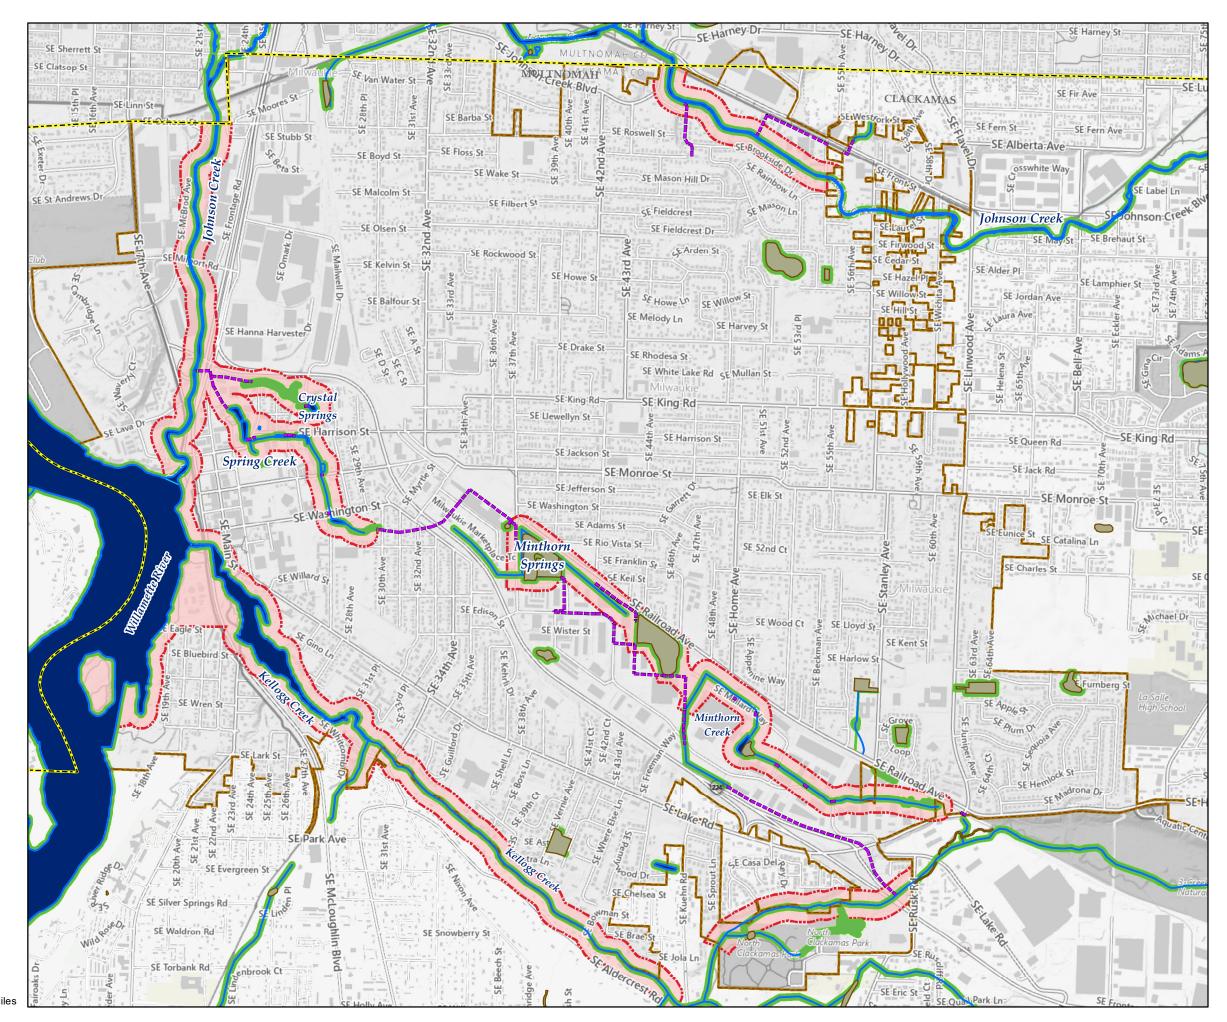

## City of Milwaukie Good Neighbor Program Areas

Note: Vegetated Corridors (or WQR, the water quality resource Areas)

Data Sources: City of Milwaukie GIS, Clackamas County GIS, Metro Data Resource Center

Date: Tuesday, February 25, 2025

The information depicted on this map is for general reference only. The City of Milwaukie cannot accept any responsibility for errors, omissions or positional accuracy. There are no warranties, expressed or implied, including the warranty of merchantability or fitness for a particular purpose, accompanying this product. However, notification of errors would be appreciated.