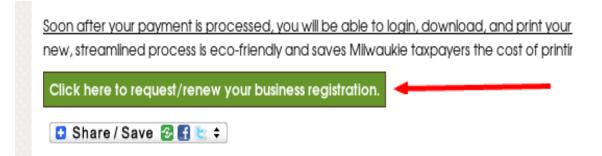

| sername: *                                                                                                                                                                                |
|-------------------------------------------------------------------------------------------------------------------------------------------------------------------------------------------|
|                                                                                                                                                                                           |
| paces are allowed; punctuation is not allowed except for periods, hyphens, and underscores.                                                                                               |
| -mail address: *                                                                                                                                                                          |
| valid e-mail address. All e-mails from the system will be sent to this address. The e-mail address is not made public and will only be used if you wish to receive a new password or wish |
| receive certain news or notifications by e-mail.                                                                                                                                          |
| assword: *                                                                                                                                                                                |
| confirm password: *                                                                                                                                                                       |
| ease choose a password for your account; it must be no more than 30 characters.                                                                                                           |
| Spam Protection                                                                                                                                                                           |
| Thank you for answering the question below. This is required to prevent automated spam submissions.                                                                                       |
|                                                                                                                                                                                           |
| 2htTX                                                                                                                                                                                     |
|                                                                                                                                                                                           |
| What code is in the image?: *                                                                                                                                                             |
|                                                                                                                                                                                           |
| Enter the characters shown in the image.                                                                                                                                                  |
|                                                                                                                                                                                           |
| Create new account                                                                                                                                                                        |