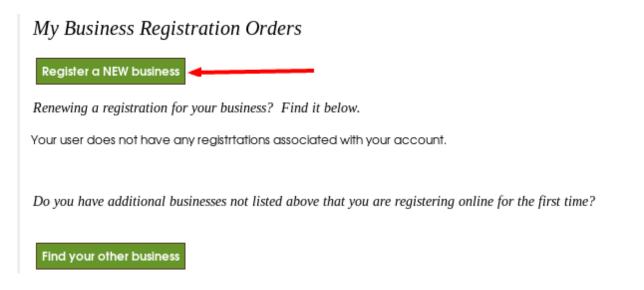

4. If you are registering a new business (your business does not yet have a City of Milwaukie business registration number) click *Register a NEW business*. If you are renewing a registration, skip to step 6.

5. If you are renewing a registration, search for your business, then click the *Renew this registration* link on the right side of the results list (If you are registering a new business, skip this step).

Register a NEW business

Check the status of a recently submitted registration

Renewing a registration for your business? Find it below.

Apply

If you have an existing business registration and are renewing it using our online system for the first time, conduct a search below to find your business and then click the 'Renew this registration' link.