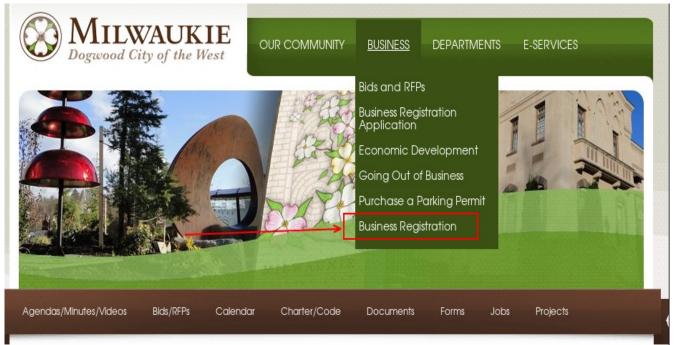

# **Registering a Business Online**

1. From the home page, go to *Business* in the main menu, then click *Business Registration*.

2. Click the link to request/renew your business registration.

- 3. If you are not logged in you will be directed to the create an account. Fill out the account information if you don't have an account set up.
  - a) The email address you enter on the business registration form is the email address that will be notified when the registration PDF file is ready to print. This email address will also be notified when it is time to renew the registration.