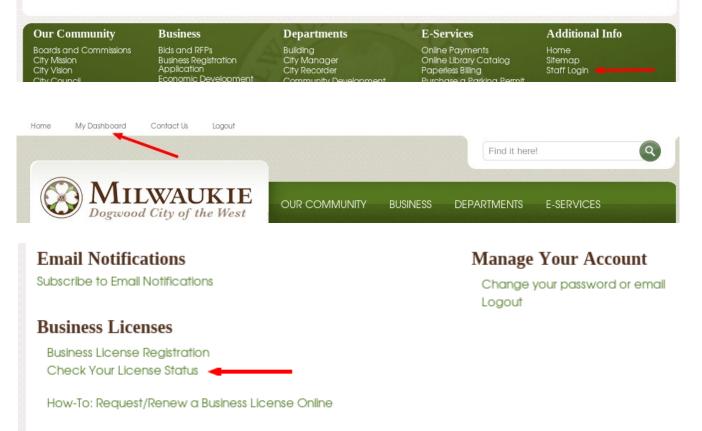

- 14. Once payment has been received, our staff will begin to process your registration.
  - a) Staff may contact you for additional information while reviewing your request..
  - b) Your registration will NOT be available to download until the review process is complete.
  - c) You may check on the status of your registration from the Dashboard page (you must be logged in). There is a link to the Dashboard page at the top of most pages on the site.

15. After selecting *Check Your Registration Status* on the Dashboard page, a list of your recent business registration orders will be displayed.

- a) When the order has been processed, it will be in *Completed* status.
- b) When your registration is available for download, a *PDF* link will appear next to the registration number.