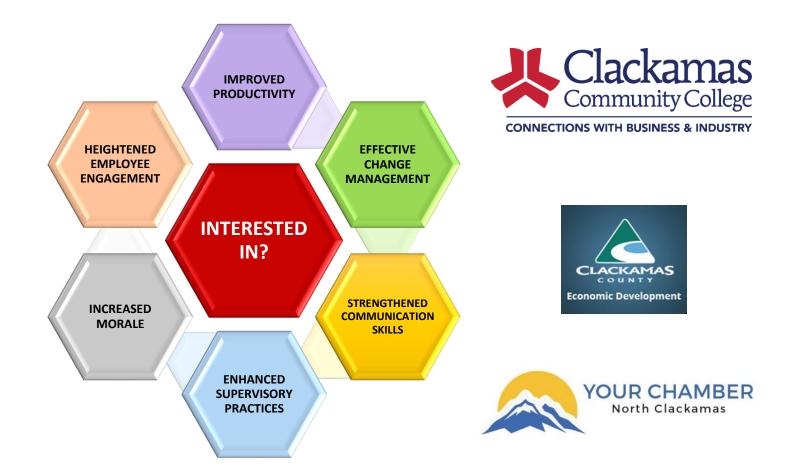

## **Business & Workforce Solutions Roundtable**

Join

Clackamas Community College North Clackamas Chamber And Clackamas County Business and Economic Development

For a FREE breakfast session, to collaboratively discover options to address your business & workforce needs.